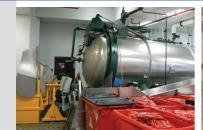

Bayne's Medical Waste Series Lifters offer a safe and reliable solution for transferring medical waste. Capable of loading waste into an incinerator, autoclave, or Rotoclave®, the series features a non-corrosive, stainless steel chute to help prevent unwanted, hazardous material spillage as well as self-lubricating composite bearings at all main pivot points, ensuring consistent, smooth performance — time after time.