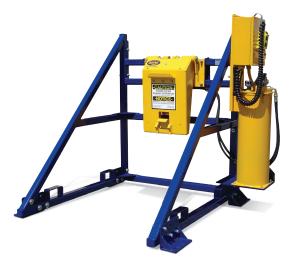

Bayne's Medical Waste Series Lifters offer a safe and reliable solution for transferring medical waste. Capable of loading waste into an incinerator, autoclave, or Rotoclave®, the series features a non-corrosive, stainless steel chute to help prevent unwanted, hazardous material spillage as well as self-lubricating composite bearings at all main pivot points, ensuring consistent, smooth performance — time after time.

With a powder-coated finish for added durability and cycle times as low as 10–12 seconds, this dependable series is available for domestic-style 2-bar carts, European-style carts, and mobile trucks with bottom fork pockets.

# **Bayne Medical Waste Series Lifters**

## **Cart Compatibility:**

- All ANSI Z245.60–2008 Type B Containers (standard 2-bar)
- All ANSI Z245.60-2008 Type C Containers (European-style)
- D.O.T.-compliant Medical Waste Containers
- 1 cu. yd. Universal or Traditional Mobile Truck Containers

## **Specifications:**

- 36-56" Dump-Over Heights
- Up to 700 lbs. Lift Capacity
- 10-12 Second Cycle Time
- 1800 psi Working Pressure
- 40° Dump Angle

910 Fork Shoals Road Greenville, SC 29605 USA 800.535.2671 • fax 864.458.7519 www.baynethinline.com