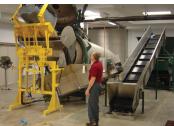

Bayne's Medical Waste Series Lifters offer a safe and reliable solution for transferring medical waste. Capable of loading waste into an incinerator, autoclave, or Rotoclave®, the series features a non-corrosive, stainless steel chute to help prevent unwanted, hazardous material spillage as well as self-lubricating composite bearings at all main pivot points, ensuring consistent, smooth performance — time after time.

Enhance worker safety and minimize back injuries with Bayne's Medical Waste Series Lifters. •••

For more information about these and other Bayne products, please visit www.baynethinline.com or call toll-free 800.535.2671.