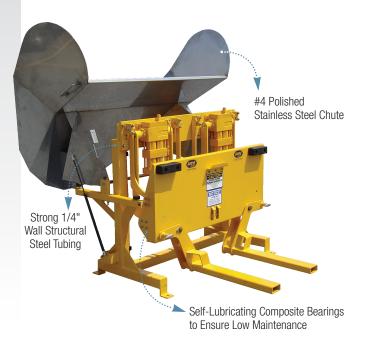

Bayne's Medical Waste Series Lifters offer a safe and reliable solution for transferring medical waste. Capable of loading waste into an incinerator, autoclave, or Rotoclave®, the series features a non-corrosive, stainless steel chute to help prevent unwanted, hazardous material spillage as well as self-lubricating composite bearings at all main pivot points, ensuring consistent, smooth performance — time after time.

With a powder-coated finish for added durability and cycle times as low as 10–12 seconds, this dependable series is available for domestic-style 2-bar carts, European-style carts, and mobile trucks with bottom fork pockets.

## **Specifications:**

- 36-56" Dump-Over Heights
- Up to 700 lbs. Lift Capacity
- 10-12 Second Cycle Time
- 1800 psi Working Pressure
- 40° Dump Angle

910 Fork Shoals Road Greenville, SC 29605 USA 800.535.2671 • fax 864.458.7519 www.baynethinline.com