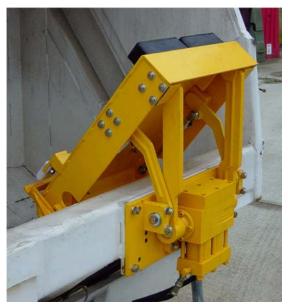

## **ETL Lifter**

- Patented Rack and Pinion Actuator
- Thinline<sup>®</sup> design for compact installation
- Compatible with European style carts
- Special composite bearings at main pivot points eliminates the need for grease
- Utilizes an upper clamp bar and finger bar assembly to hold European style carts while dumping
- Dumpover heights up to 79 3/8"
- 6-8 second cycle time
- Models available in 1100 or 2200 Series Actuators
- Lifting capacity of 400 lbs. @ 1800 PSI (1100 Series)
- Lifting capacity of 700 lbs. @ 1800 PSI (2200 Series)
- Powder coated finish
- 2 year Limited Warranty