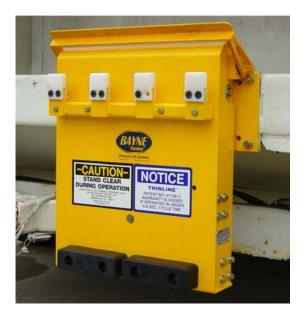

## **ETL Lifter**

- Patented Rack and Pinion Actuator
- Thinline<sup>®</sup> design for compact installation
- Compatible with European style carts
- Special composite bearings at main pivot points eliminates the need for grease
- Utilizes an upper clamp bar and finger bar assembly to hold European style carts while dumping
- Dumpover heights up to 79 3/8"
- 6-8 second cycle time
- Models available in 1100 or 2200 Series Actuators
- Lifting capacity of 400 lbs. @ 1800 PSI (1100 Series)
- Lifting capacity of 700 lbs. @ 1800 PSI (2200 Series)
- Powder coated finish
- 2 year Limited Warranty