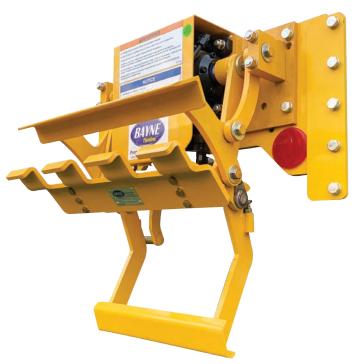

### Bayne Thinline Premium Lift Systems. Lifting Ergonomics To New Heights.

The ETL-208 Series is the newest line of cart tippers from Bayne<sup>®</sup> Thinline<sup>®</sup> Premium Lift Systems to lift and dump European-style carts. The ETL-208 safely holds and secures the European-style container using a finger-support bar and an automatically engaging clamp bar. The patent-pending design of the ETL-208 Series incorporates a sweeping action that automatically adjusts for uneven terrain, preventing operators from having to manually hoist carts onto the lifter pace-plate. This lifter was specifically designed to offer greater ground clearance for rear-load applications. The ETL-208 series is thin enough to work in conjunction with commercial container latch kits, thus allowing one truck to pick up both residential and commercial waste on the same route.

#### ETL-208 Features:

- Powered by the patented Bayne Thinline rack-and-pinion rotary actuator for smooth operation
- Compatible with standard European-style carts
- Over 20" of ground clearance reduces the risk of damaging the lifter on uneven terrain
- Sweeping motion for increased cart pick-up envelope
- Will not interfere with packer blade (when properly mounted)
- Dumps carts higher and deeper inside the hopper opening to prevent spillage and increase route stops before needing to cycle the packer blade
- Compact design works in conjunction with most commercial container lift bars
- Powder-coated finish for durability
- 2-Year Limited Warranty

## How It Works:

The Bayne Thinline patented design incorporates a sweeping action that automatically adjusts for uneven terrain, preventing operators from having to lift carts onto the lift plate. The ETL-208 was specifically designed to offer the most ground clearance possible for rear-load garbage truck applications.