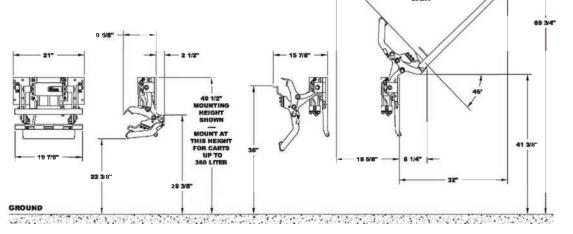

# ETL-208

|   | • 6   | • •     |         | •        |
|---|-------|---------|---------|----------|
| S | becit | ication | s & Din | nensions |
|   |       |         |         |          |

| PERFORMANCE SPECIFICATIONS |                                                              |  |  |
|----------------------------|--------------------------------------------------------------|--|--|
| Cart Compatibility         | ANSI Z245.60-208 Type C Containers<br>(European-style carts) |  |  |
| Lift Capacity              | 400 lbs. @ 1,800 psi                                         |  |  |
| Hydraulic Pressure         | Maximum Pressure – 3,000 psi                                 |  |  |
| Hydraulic Flow             | 2.0 - 2.5 gpm                                                |  |  |
| Cycle Time                 | 8 – 10 seconds                                               |  |  |
| Bearings                   | Self-Lubricating Composite Material                          |  |  |
| Actuator                   | Patented Bayne" Thinline" rack-and-pinion rotary actuator    |  |  |
| Finish                     | Safety yellow powder-coating                                 |  |  |
| Ontions                    | Tap-in Kit                                                   |  |  |
| Options                    | Mounting-plate kit for bolt-on application                   |  |  |