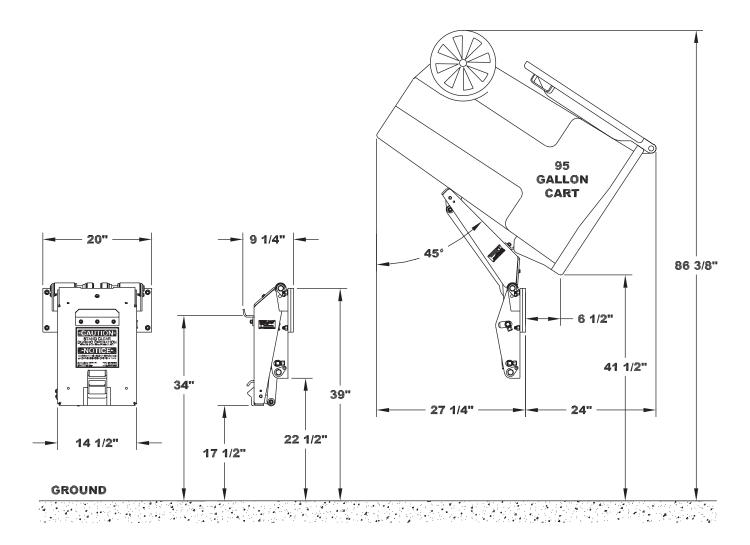

## Taskmaster<sup>™</sup> Series Specifications and Dimensions

| Cart Compatibility:  | ANSI Z 245.60-2006 Type B Carts (domestic style 2-bar)                                                                      |
|----------------------|-----------------------------------------------------------------------------------------------------------------------------|
| Lift Capacity:       | 550 lbs @ 1800 psi                                                                                                          |
| Hydraulic Pressures: | Working Pressure – 1800 psi<br>Maximum Pressure – 2500 psi                                                                  |
| Hydraulic Flow:      | 2.0 – 2.5 gpm                                                                                                               |
| Cycle Time:          | 6 – 8 seconds                                                                                                               |
| Bearings:            | Self-Lubricating Composite Material                                                                                         |
| Cylinder:            | Welded Construction with Replaceable Seals<br>2.5" Bore x 6" Stroke                                                         |
| Finish:              | Safety Yellow Powder Coating                                                                                                |
| Options:             | <ul> <li>Tap-In-Kit</li> <li>Mounting Plate Kit for Bolt-On Application</li> <li>Commercial Container Bumper Kit</li> </ul> |