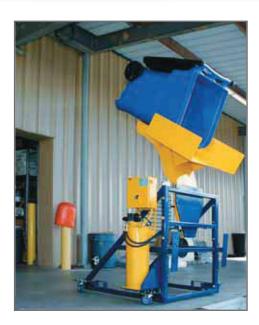

10 Toll free: (800) 535-2671

The C/I Taskmaster Series offers an economical and safety-conscious solution for a wide variety of material-handling applications. Taskmaster lifts are also ideal for use with balers and compactors.

## Specifications:

- 41-61" Dump-over Heights
- Up to 500 lbs. Lift Capacity
- 6-8 Second Cycle Time
- 1800 psi Working Pressure
- 40° Dump Angle

Easy to Use Pendant Control (standard on all C/I Taskmaster Series)