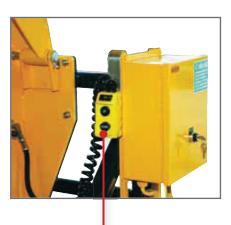

## Specifications:

- 41-61" Dump-over Heights
- Up to 500 lbs. Lift Capacity
- 6-8 Second Cycle Time
- 1800 psi Working Pressure
- 40° Dump Angle

Easy to Use Pendant Control (standard on all C/I Taskmaster Series)