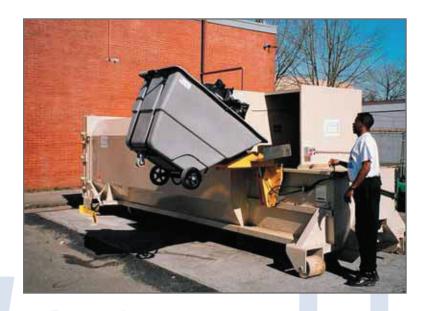

10 Toll free: (800) 535-2671

The C/I Taskmaster Series offers an economical and safety-conscious solution for a wide variety of material-handling applications. Taskmaster lifts are also ideal for use with balers and compactors.

powerful

- All ANSI Z245.60—1996 Type B Containers (standard 2-bar)
- Ameri-Kart 1/2 cu. yd. to 1 cu. yd. Tilt Trucks with ANSI Standard 2-bar Configuration
- Rubbermaid 1/2 cu. yd. Tilt Trucks (with Bayne supplied bolt-on adapter)