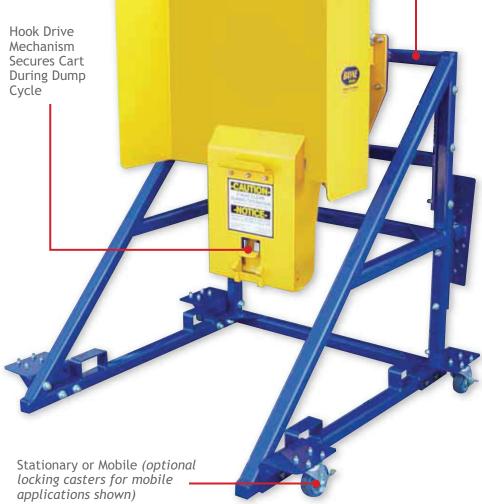

## Specifications:

- 41-61" Dump-over Heights
- Up to 500 lbs. Lift Capacity
- 6-8 Second Cycle Time
- 1800 psi Working Pressure
- 40° Dump Angle

Easy to Use Pendant Control (standard on all C/I Taskmaster Series)