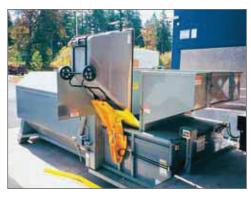

10 Toll free: (800) 535-2671

The C/I Taskmaster Series offers an economical and safety-conscious solution for a wide variety of material-handling applications. Taskmaster lifts are also ideal for use with balers and compactors.

powerful

- All ANSI Z245.60—1996 Type B Containers (standard 2-bar)
- Ameri-Kart 1/2 cu. yd. to 1 cu. yd. Tilt Trucks with ANSI Standard 2-bar Configuration
- Rubbermaid 1/2 cu. yd. Tilt Trucks (with Bayne supplied bolt-on adapter)