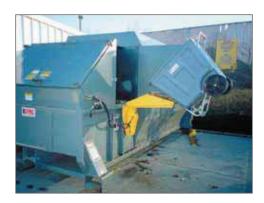

10 Toll free: (800) 535-2671

The C/I Taskmaster Series offers an economical and safety-conscious solution for a wide variety of material-handling applications. Taskmaster lifts are also ideal for use with balers and compactors.

powerful

- All ANSI Z245.60—1996 Type B Containers (standard 2-bar)
- Ameri-Kart 1/2 cu. yd. to 1 cu. yd. Tilt Trucks with ANSI Standard 2-bar Configuration
- Rubbermaid 1/2 cu. yd. Tilt Trucks (with Bayne supplied bolt-on adapter)