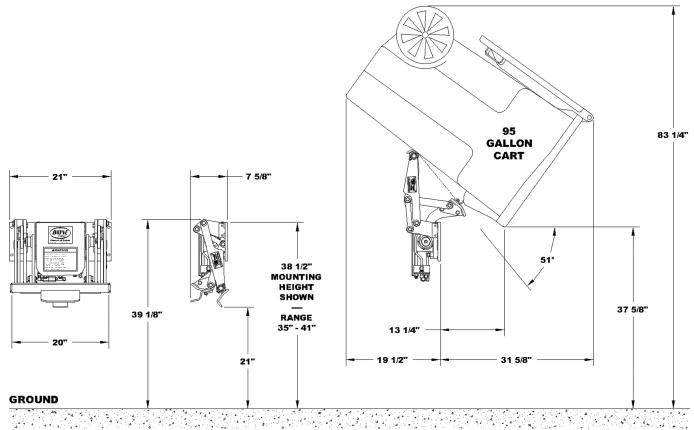

- Powered by the patented Thinline® rack and pinion rotary actuator for smooth operation
- Compatible with standard domestic style 2-bar roll-out carts
- Sweeping motion allows for an increased cart pick-up envelope
- Over 22" of ground clearance
- Compact design works in conjunction with most commercial container lift bars
- With a 51 degree dump angle, the carts are dumped higher and deeper inside the hopper opening to prevent spillage and increase route stops before cycling the packer blade
- · Powder-coated finish for durability
- 3-year limited warranty
- All pivot points are equipped with greasable bronze bearings to reduce wear and provide a smoother, quieter operation
- A 228% Increase in overall bearing surfaces allows for up to a 50% longer life span over previous versions

| Cart Compatibility   | ANSI Z 245.60-2008 Type B carts (domestic style 2-bar)                                                                      |
|----------------------|-----------------------------------------------------------------------------------------------------------------------------|
| Lift Capacity        | 400 lbs @ 1800 psi                                                                                                          |
| Hydrauklic Pressures | Maximum pressure - 3000 psi                                                                                                 |
| Hydraulic Flow       | 2.0 - 2.5 gpm                                                                                                               |
| Cycle Time           | 8 - 10 seconds                                                                                                              |
| Bearings             | Replaceable bronze bearing                                                                                                  |
| Actuator             | Patented Thinline® rack and pinion rotary actuator                                                                          |
| Finish               | Safety yellow powder coating                                                                                                |
| Otions               | <ul> <li>Tap-in kit</li> <li>Mounting plate kit for bolt-on application</li> <li>Commercial container bumper kit</li> </ul> |