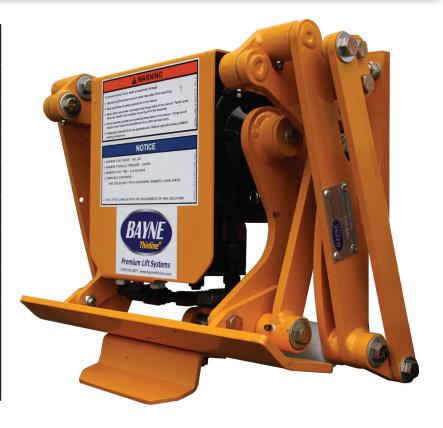

- Powered by the patented Thinline® rack and pinion rotary actuator for smooth operation
- Compatible with standard domestic style 2-bar roll-out carts
- Sweeping motion allows for an increased cart pick-up envelope
- Over 22" of ground clearance
- Compact design works in conjunction with most commercial container lift bars
- With a 51 degree dump angle, the carts are dumped higher and deeper inside the hopper opening to prevent spillage and increase route stops before cycling the packer blade
- · Powder-coated finish for durability
- 3-year limited warranty
- All pivot points are equipped with greasable bronze bearings to reduce wear and provide a smoother, quieter operation
- A 228% Increase in overall bearing surfaces allows for up to a 50% longer life span over previous versions