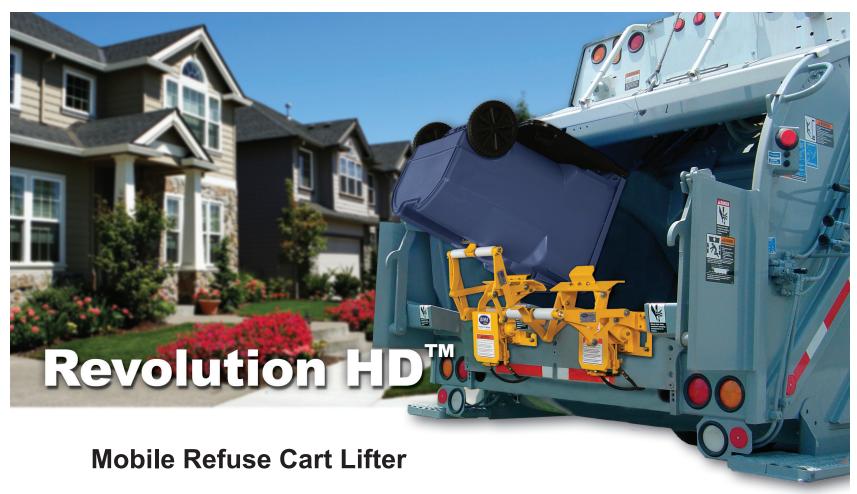

The Revolution HD<sup>™</sup> is an advanced modern cart lifter from Bayne Premium Lift Systems. This patent-pending design incorporates a sweeping action that automatically adjusts for uneven terrain, preventing operators from having to lift carts onto the lift plate. The Revolution was specifically designed to offer the most ground clearance possible for rear load applications. This feature makes it a perfect choice for rear load applications with commercial container lift bars and provides the versatility to pick up both residential and commercial waste on the same route.

- Powered by the patented Thinline® rack and pinion rotary actuator for smooth operation
- Compatible with standard domestic style 2-bar roll-out carts
- Sweeping motion allows for an increased cart pick-up envelope
- Over 22" of ground clearance
- Compact design works in conjunction with most commercial container lift bars
- With a 51 degree dump angle, the carts are dumped higher and deeper inside the hopper opening to prevent spillage and increase route stops before cycling the packer blade
- · Powder-coated finish for durability
- 3-year limited warranty
- All pivot points are equipped with greasable bronze bearings to reduce wear and provide a smoother, quieter operation
- A 228% Increase in overall bearing surfaces allows for up to a 50% longer life span over previous versions