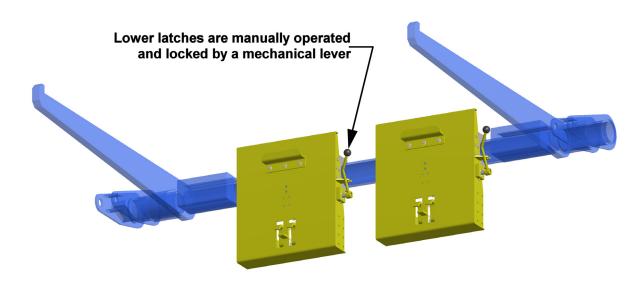

## **Fork Tube Lifter Series**

The Fork Tube Lifter Series from Bayne Premium Lift Systems enables residential pick-up on a rural commercial front-loader route. Now haulers can operate one truck for these distant locations resulting in a reduction of total fleet cost. Lifters can be manually operated, requiring no controls or routing of lines, or they can be pneumatically operated for ease of use.

#### **Features**

- Handle commercial and residential pickups with a single truck
- · Lower latches can be manually operated or pneumatically controlled
- No hydraulic tap-in required
- Does not interfere with commercial pickups
- Compatible with ANSI Type B domestic style two-bar carts
- Powder-coated finish for durability
- One-Year Limited Waranty