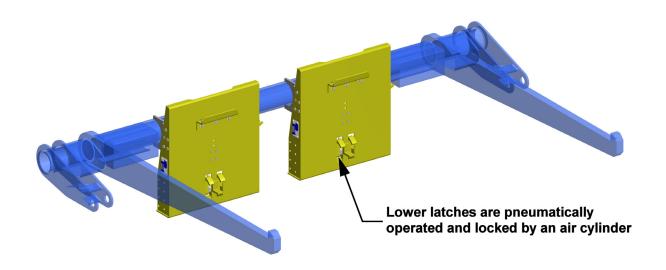

## **Fork Tube Lifter Series**

The Fork Tube Lifter Series from Bayne Premium Lift Systems enables residential pick-up on a rural commercial front-loader route. Now haulers can operate one truck for these distant locations resulting in a reduction of total fleet cost. Lifters can be manually operated, requiring no controls or routing of lines, or they can be pneumatically operated for ease of use.

#### **Features**

- Handle commercial and residential pickups with a single truck
- · Lower latches can be manually operated or pneumatically controlled
- No hydraulic tap-in required
- Does not interfere with commercial pickups
- Compatible with ANSI Type B domestic style two-bar carts
- Powder-coated finish for durability
- One-Year Limited Waranty