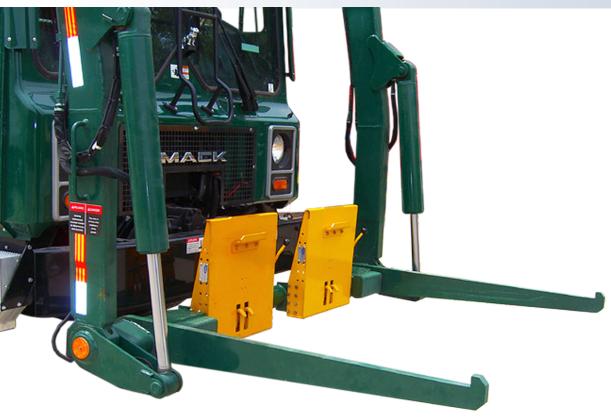

## **Fork Tube Lifter Series**

The Fork Tube Lifter Series from Bayne Premium Lift Systems enables residential pick-up on a rural commercial front-loader route. Now haulers can operate one truck for these distant locations resulting in a reduction of total fleet cost. Lifters can be manually operated, requiring no controls or routing of lines, or they can be pneumatically operated for ease of use.

#### **Features**

- Handle commercial and residential pickups with a single truck
- · Lower latches can be manually operated or pneumatically controlled
- No hydraulic tap-in required
- Does not interfere with commercial pickups
- Compatible with ANSI Type B domestic style two-bar carts
- Powder-coated finish for durability
- One-Year Limited Waranty